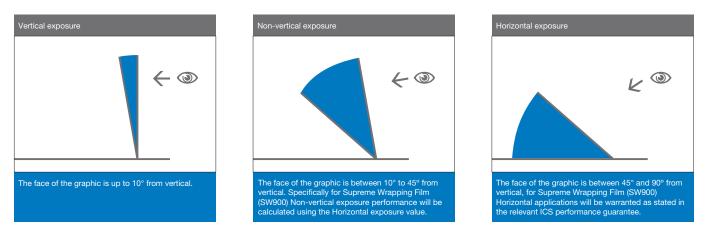

ratures or humidity, high altitudes and industrially polluted areas the performance will be further reduced.

## Expected Durability and Warranted Period Definitions

Expected durability is the expected period of time defined in the product data sheet, the product should, but is not warranted to, perform satisfactorily when applied in vertical exposure conditions as defined in Instructional Bulletin 1.30. The warranted period communicated in this ICS Performance Guarantee Bulletin, is the maximum period of time Avery Dennison will warrant the finished products performance in accordance with ICS Performance Guarantee Terms and Conditions 1.0, provided that the film is properly stored, converted and installed in accordance with Avery Dennison guidelines.

## Angle and Direction of Exposure



## Other Potential Durability Reductions

High elevations: In mountain areas UV damage is increased over exposures at sea level. This is due to the air being thinner and therefore damage of UV radiation increases significantly. Congested urban or industrial areas: Due to increased smog, pollutants and particulates in the atmosphere, applications of this kind have reduced durability expectations. Horizontal applications trap pollutants on the surface of the material, increasing the impact of UV exposure and reducing durability.







## Avery Dennison<sup>®</sup> ICS Performance Guarantee Additional information on graphics durability

#### Zone System Asia Pacific

Durability for regions located in Zone 2 may be stated in ICS Performance Guarantee Durability Bulletins and other warranty