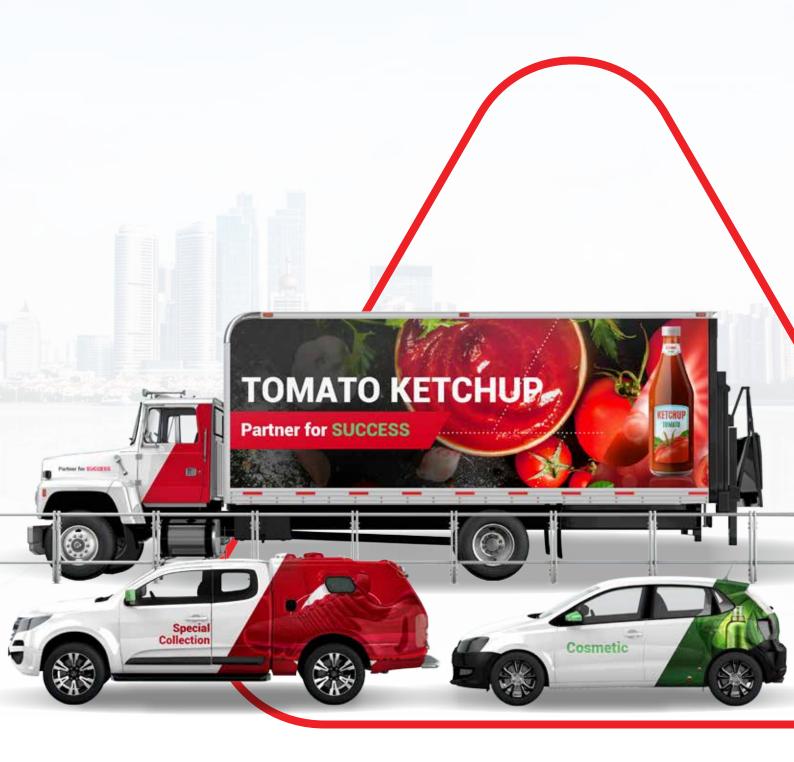

# Even On The Move, Your Brand Can Influence A Purchase Decision

Vehicle graphics have all the advantages that any traditional OOH advertising has with the added flexibility of mobility. By adding your brand identity to your fleet you can:

#### **Grab Attention**

Connect with your customers by combining your creativity with high performance films. Like any good advertising, fleet graphics becomes an innate part of the the viewer's environment which the viewer cannot skip or block.

What makes fleet vehicles of all sizes so special for branding is the breakthrough creative canvas that brings a visual identity to a larger-than-life size.

The Avery Dennison® Fleet Graphics Portfolio features a robust portfolio of best-in-class digital, screen and cut vinyl and reflective graphic films that help your brand become a work of art on any mobile surface. And, your quest for high-performance