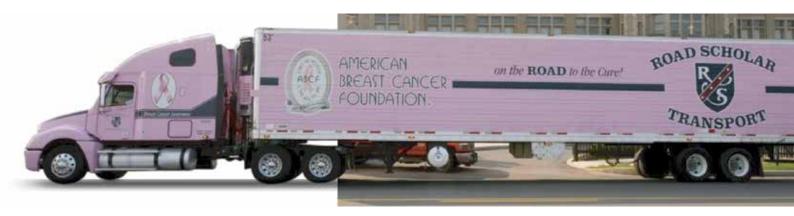

#### Transporting Messages of Awareness for Charitable Initiatives

In the nonprofit world, informing the public about an organization is necessary to inspire donations and new volunteers, and this can be quite a feat. When Jim Barrett of Road Scholar Transport wanted to raise awareness of American Breast Cancer Foundation by wrapping his tractor trailer truck in pink, he decided to go for Avery Dennison® MPI 1105 Supercast Easy Apply™ RS. "MPI 1105 has looked great in printing and application on our regular Road Scholar trucks," says Barrett. "It was a natural progression for us to use the

film in supporting our Awareness Programs, which would require a suitable printed film."

Road Scholar has received widespread praise from people in all facets of its business, including employees, vendors and customers. "We don't only deliver freight," Barrett likes to say. "We deliver awareness."