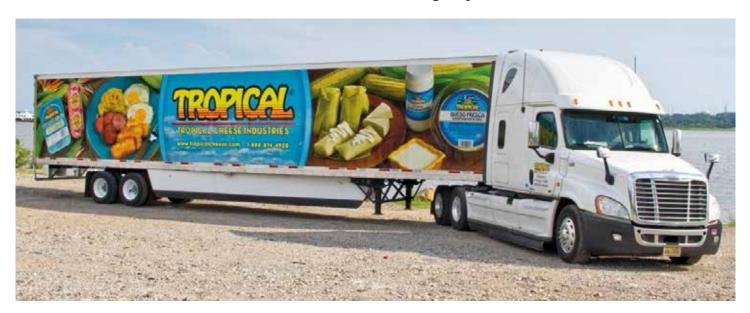

#### **Helping Tropical Cheese Deliver Consistent Branding**

When consistent graphics was a requirement for Tropical Cheese, a US based leading producers and distributors of dairy products, Team Avery Dennison along with their convertors Printed Pixels, helped them achieve the desired results with a mix of offering. The solutions for the company has included wrapping trailers, trucks, vans, and small passenger vehicles; providing legal lettering for those vehicles; and producing in-store signage, such as refrigerator graphics, banners, and posters.

# Fleet graphics with MPI 1105 film with DOL 1360Z overlaminate

Avery Dennison MPI 1105 is a next-generation digital cast film, combined with the DOLZ series overlaminate to provide reliable and durable performance for all vehicle and outdoor graphics needs. When asked why Printed Pixel chooses Avery Dennison Graphics Portfolio, they cite the ease of installation, color consistency and reproduction, and material durability and longevity.