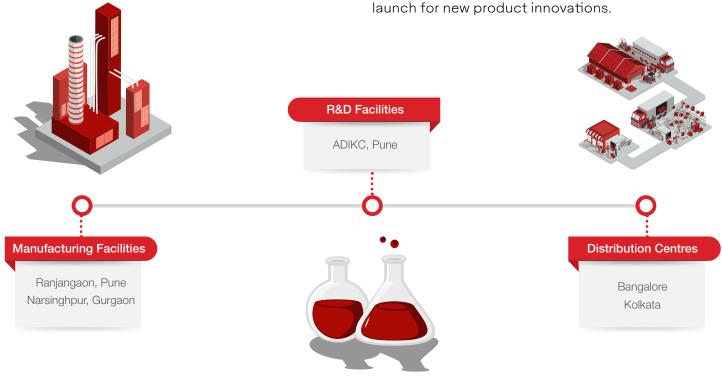

### **Choose Avery Dennison Graphics Solutions For Your Fleet**

Avery Dennison is a world leader in graphic materials for fleet, full vehicle wraps, exterior and interior graphics for corporate identity and point-of-purchase, as well as reflective and safety markings. Headquartered in Glendale, California, we employ more than 30,000 employees in over 50 countries and have the global breadth of resources to support fleet operations worldwide.

In India, Avery Dennison has been present for more Our R&D team in India creates new solutions for than 23 years and opened its first manufacturing unit in Gurgaon in 1997 with a hot melt coating line. After this the company has grown strength to strength and has added multiple production lines as well as another manufacturing facility at Pune.

customers that drive not just the growth of our company, but our industry as a whole. The Avery Dennison Innovation and Knowledge centre, established in 2017, provides support to the Graphics R&D team in terms of qualification process for new product development, enabling faster go to market